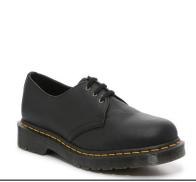

# Examples of Shoes that MAY BE Worn:

Dress Loafer

Tennis Shoes (Non-Canvas) All black athletic shoes

High Top Shoes (Non Canvas)

Boots

High Top Boots

#### Black Leather Mary-Jane

Black Leather Flat with Small Bow

All black athletic shoes

Tennis Shoes (Non Canvas)

Boots

Low Heel Booties