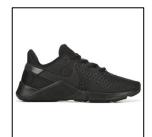

# Examples of Shoes that MAY BE Worn:

Dress Loafer

Tennis Shoes (Non-Canvas) All black athletic shoes

High Top Shoes (Non Canvas)

Boots

High Top Boots

#### Black Leather Mary-Jane

Black Leather Flat with Small Bow

All black athletic shoes

Tennis Shoes (Non Canvas)

Boots

Low Heel Booties