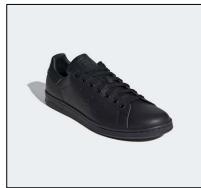

# Examples of Shoes that MAY BE Worn:

Dress Loafer

Tennis Shoes (Non-Canvas) All black athletic shoes

High Top Shoes (Non Canvas)

Boots

High Top Boots

#### Black Leather Mary-Jane

Black Leather Flat with Small Bow

All black athletic shoes

Tennis Shoes (Non Canvas)

Boots

Low Heel Booties