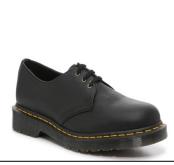

# Examples of Shoes that MAY BE Worn:

Dress Loafer

Tennis Shoes (Non-Canvas) All black athletic shoes

High Top Shoes (Non Canvas)

Boots

High Top Boots