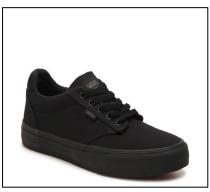

# Examples of Shoes that MAY BE Worn:

Dress Loafer

Tennis Shoes (Non-Canvas) All black athletic shoes

High Top Shoes (Non Canvas)

Boots

High Top Boots

#### Black Leather Mary-Jane

Black Leather Flat with Small Bow

All black athletic shoes

Tennis Shoes (Non Canvas)

Boots

Low Heel Booties