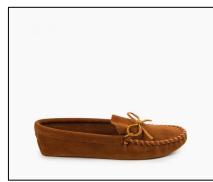

## Examples of Shoes that MAY **<u>NOT</u>** be Worn:

Moccasins

Cloth Ballet: No Ornaments

Canvas Tennis Shoes

Canvas High Top Tennis Shoes