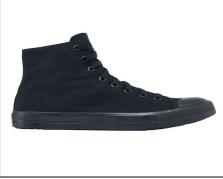

# Examples of Shoes that MAY BE Worn:

Dress Loafer

Tennis Shoes (Non-Canvas) All black athletic shoes

High Top Shoes (Non Canvas)

Boots

High Top Boots

#### Black Leather Mary-Jane

Black Leather Flat with Small Bow

All black athletic shoes

Tennis Shoes (Non Canvas)

Boots

Low Heel Booties