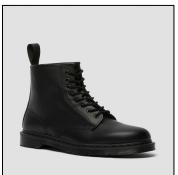

# Examples of Shoes that MAY BE Worn:

Dress Loafer

Tennis Shoes (Non-Canvas) All black athletic shoes

High Top Shoes (Non Canvas)

Boots

High Top Boots